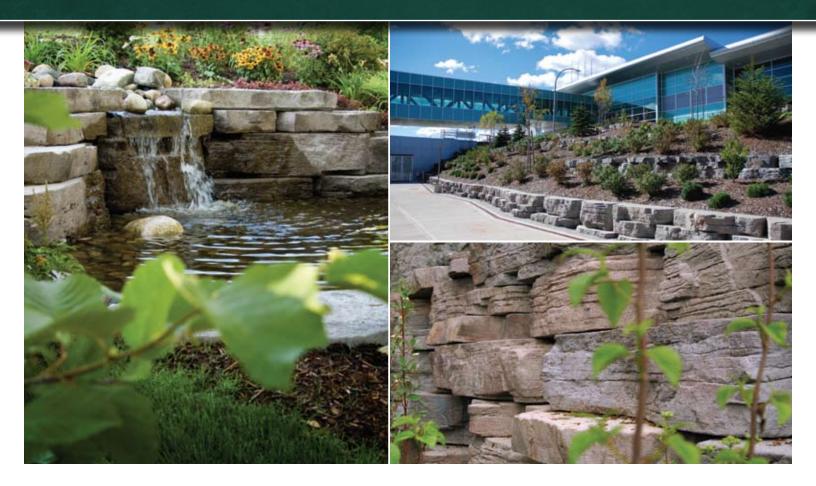

#### **FEATURES**

- Beautiful weathered stone textures.
- Consistent dimensions = fast installation.
- Quality materials = long term durability.
- Engineered, interlocking units suitable for any application.
- Multiple natural color blends.

Rosetta is a fully engineered system, capable of performing in any structural application. For details, specifications, and over 200 pre-drawn crosssections please visit www.discoverrosetta. com/engineering