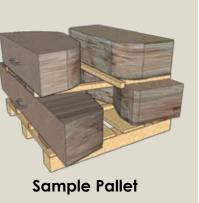

# Pallet A: 18s.f. , 4,000 lbs

## Pallet B: 18s.f. , 4,000 lbs

## Pallet C: 18s.f. , 4,000 lbs