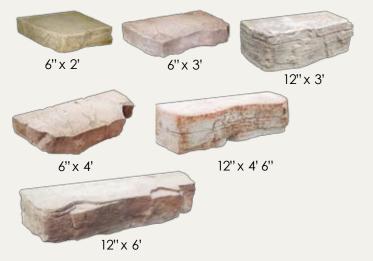

Rosetta is a fully engineered system, capable of performing in any structural application. For details, specifications, and over 200 pre-drawn crosssections please visit www.discoverrosetta. com/engineering