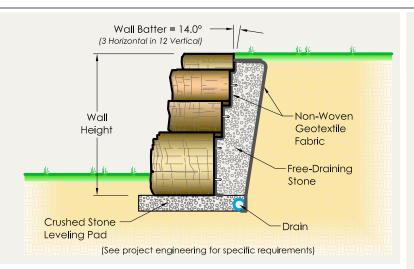

Rosetta is a fully engineered system, capable of performing in any structural application. For details, specifications, and over 200 pre-drawn crosssections please visit www.discoverrosetta. com/engineering