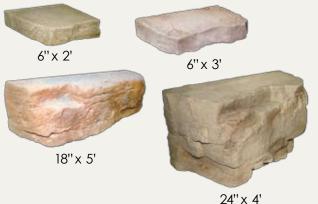

# ROSETTA THE LOOK AND FEEL OF NATURE



inviting, enhancing, enduring www.discoverrosetta.com



#### **FEATURES**

- Beautiful weathered stone textures.
- Consistent dimensions = fast installation.
- Quality materials = long term durability.
- Engineered, interlocking units suitable for any application.
- Multiple natural color blends.



Rosetta is a fully engineered system, capable of performing in any structural application. For details, specifications, and over 200 pre-drawn crosssections please visit www.discoverrosetta. com/engineering





Pre-drawn patterns and custom layout software save time in estimating and installation.



Download at www.discoverrosetta.com

# Pallet A: 18s.f. , 4,000 lbs



## Pallet B: 18s.f. , 4,000 lbs



## Pallet C: 18s.f. , 4,000 lbs