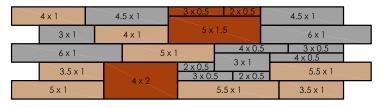

Pre-drawn patterns and custom layout software save time in estimating and installation.

Download at www.discoverrosetta.com

# Pallet A: 18s.f. , 4,000 lbs

## Pallet B: 18s.f. , 4,000 lbs

## Pallet C: 18s.f. , 4,000 lbs