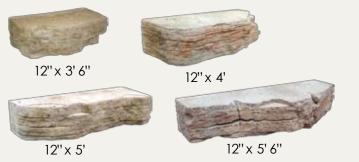

Rosetta is a fully engineered system, capable of performing in any structural application. For details, specifications, and over 200 pre-drawn crosssections please visit www.discoverrosetta. com/engineering