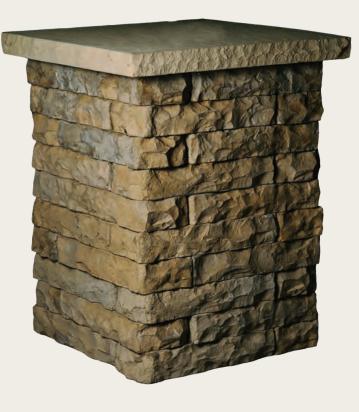

#### **CLAREMONT CORNER PALLET**

- 40 Corner units per pallet
- Pallet weight =  $\pm 2,400$  lbs
- One pallet contains enough corners to build a 30"x30" pillar, 40" Tall
- 34"x34"x3" Pillar Cap sold separately