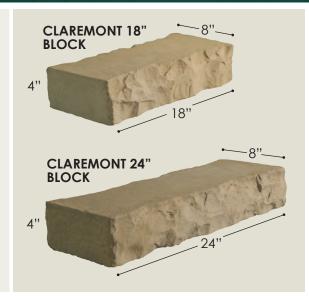

#### **CLAREMONT WALL PALLET**

- Pallet weight = ±2,800 lbs (incl. pallet weight)
- Pieces on pallet = 25 pieces of 18" and 25 pieces of 24"

| 8"x18" | 8"x24" |
|--------|--------|
| 8"x18" | 8"x24" |