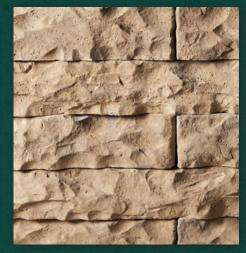

Linear, horizontal proportions evoke a contemporary yet classic stone appearance
- Each unit is finished on both the front and back surfaces, allowing for both freestanding walls and retaining walls
- Crisp, chiseled stone texture is indistinguishable from natural snapped limestone drywall



#### **CLAREMONT WALL PALLET**

- Pallet weight = ±2,800 lbs (incl. pallet weight)
- Pieces on pallet = 25 pieces of 18" and 25 pieces of 24"

| 8"x18" | 8"x24" |
|--------|--------|
| 8"x18" | 8"x24" |

#### **LAYER OVERVIEW**

• 5 layers per pallet

#### **CLAREMONT CORNER PALLET**

- 40 Corner units per pallet
- Pallet weight =  $\pm 2,400$  lbs
- One pallet contains enough corners to build a 30"x30" pillar, 40" Tall
- 34"x34"x3" Pillar Cap sold separately



### **COLOR OPTIONS**



auburn ridge



fond du lac



slate grey