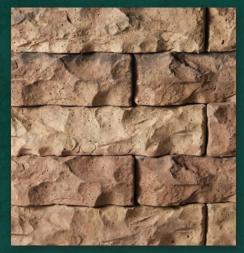

**FEATURES**

- Linear, horizontal proportions evoke a contemporary yet classic stone appearance
- Each unit is finished on both the front and back surfaces, allowing for both freestanding walls and retaining walls
- Crisp, chiseled stone texture is indistinguishable from natural snapped limestone drywall



#### **CLAREMONT WALL PALLET**

- Pallet weight = ±2,800 lbs (incl. pallet weight)
- Pieces on pallet = 25 pieces of 18" and 25 pieces of 24"

| 8"x18" | 8"x24" |
|--------|--------|
| 8"x18" | 8"x24" |

#### **LAYER OVERVIEW**

• 5 layers per pallet

#### **CLAREMONT CORNER PALLET**

- 40 Corner units per pallet
- Pallet weight =  $\pm 2,400$  lbs
- One pallet contains enough corners to build a 30"x30" pillar, 40" Tall
- 34"x34"x3" Pillar Cap sold separately



### **COLOR OPTIONS**



auburn ridge



fond du lac



slate grey