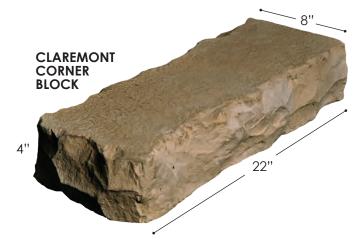

#### **CLAREMONT CORNER PALLET**

- 40 Corner units per pallet
- Pallet weight =  $\pm 2,400$  lbs
- One pallet contains enough corners to build a 30"x30" pillar, 40" Tall
- 34"x34"x3" Pillar Cap sold separately