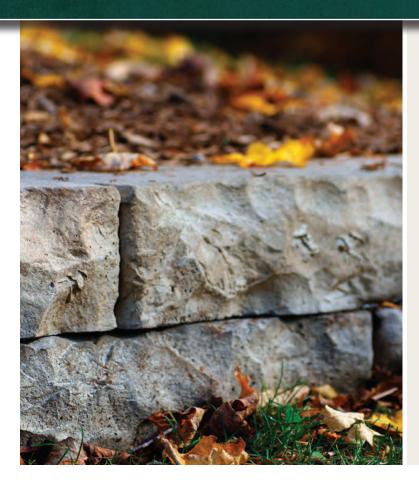

#### **FEATURES**

- Linear, horizontal proportions evoke a contemporary yet classic stone appearance
- Each unit is finished on both the front and back surfaces, allowing for both freestanding walls and retaining walls
- Crisp, chiseled stone texture is indistinguishable from natural snapped limestone drywall