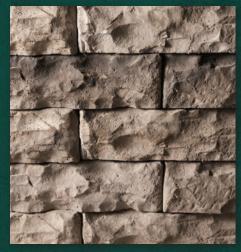

tal proportions evoke a contemporary yet classic stone appearance
- Each unit is finished on both the front and back surfaces, allowing for both freestanding walls and retaining walls
- Crisp, chiseled stone texture is indistinguishable from natural snapped limestone drywall



#### **CLAREMONT WALL PALLET**

- Pallet weight = ±2,800 lbs (incl. pallet weight)
- Pieces on pallet = 25 pieces of 18" and 25 pieces of 24"

| 8"x18" | 8"x24" |
|--------|--------|
| 8"x18" | 8"x24" |

#### **LAYER OVERVIEW**

• 5 layers per pallet

#### **CLAREMONT CORNER PALLET**

- 40 Corner units per pallet
- Pallet weight =  $\pm 2,400$  lbs
- One pallet contains enough corners to build a 30"x30" pillar, 40" Tall
- 34"x34"x3" Pillar Cap sold separately



### **COLOR OPTIONS**



auburn ridge



fond du lac



slate grey