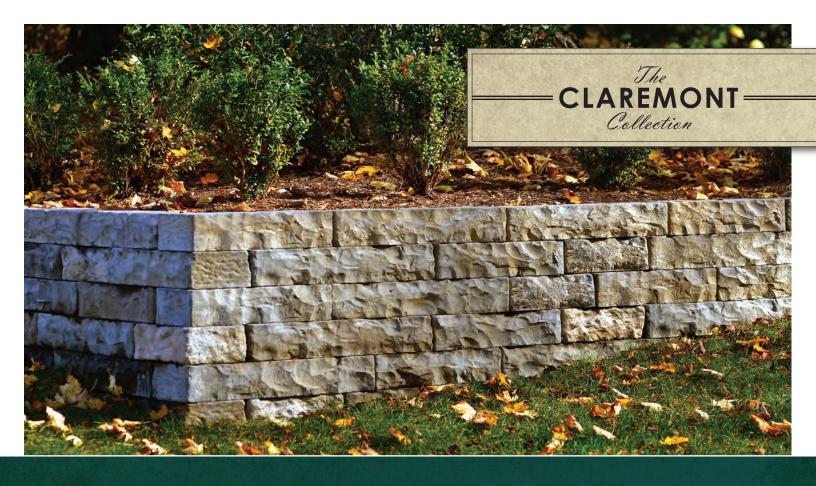

# The CLAREMONT : Collection

#### **FEATURES**

- Linear, horizontal proportions evoke a contemporary yet classic stone appearance
- Each unit is finished on both the front and back surfaces, allowing for both freestanding walls and retaining walls
- Crisp, chiseled stone texture is indistinguishable from natural snapped limestone drywall